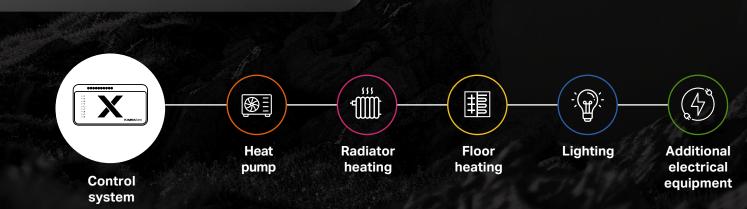

## **Precise control**

**Kaisai X Lite** not only monitors the heat pump, but it is also a control unit with a wide range of applications that can be expanded with additional functionality using dedicated accessories.