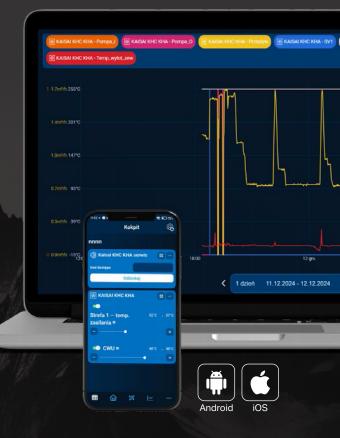

## Kaisai X Lite

- Modern and intuitive solution, providing real-time control and monitoring of heat pump operating parameters.
- Acquires and analyzes parameters of heat pump operation and retrieves data from any period.
- Wireless access makes it possible to adjust the configuration of the heat pump, and remote support reduces the time to react and recover full functionality of the unit in the event of a malfunction.
- Enhanced system of push notifications in the mobile app or via email. With this solution, user is in full control of his home comfort from anywhere and at any time.

## **Precise control**

**Kaisai X Lite** not only monitors the heat pump, but it is also a control unit with a wide range of applications that can be expanded with additional functionality using dedicated accessories.